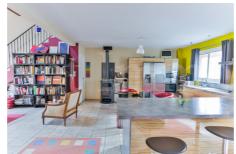

Inner condition : excellent
Building condition : good

Features : double glazing

2 bedroom

1 terrace

2 showers

2 WC

Energy class (dpe): D

Emission of greenhouse gases (ges) :  $\mathsf{A}$ 

ground floor, a professional premises, or artist's studio, with a surface area

of approximately 80 m² in ERP and - Upstairs, a dwelling, type P3, of approximately 90 m² with private access. The location of this property will allow you to realize your professional project within an attractive village all year round. The apartment, without work, can be inhabited by the operator of the activity or can be rented. A great investment! Although offered exclusively, please respect the trust of our