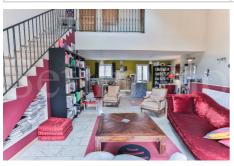

Inner condition : excellent
Building condition : good

Features : double glazing

2 bedroom

1 terrace

2 showers

2 WC

Energy class (dpe): D

Emission of greenhouse gases (ges) :  $\mathsf{A}$ 

ground floor, a professional premises, or artist's studio, with a surface area

of approximately 80 m² in ERP and - Upstairs, a dwelling, type P3, of approximately 90 m² with private access. The location of this property will allow you to realize your professional project within an attractive village all year round. The apartment, without work, can be inhabited by the operator of the activity or can be rented. A great investment! Although offered exclusively, please respect the trust of our