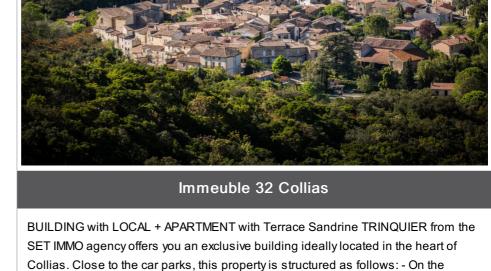

ground floor, a professional premises, or artist's studio, with a surface area

of approximately 80 m² in ERP and - Upstairs, a dwelling, type P3, of approximately 90 m² with private access. The location of this property will allow you to realize your professional project within an attractive village all year round. The apartment, without work, can be inhabited by the operator of the activity or can be rented. A great investment! Although offered exclusively, please respect the trust of our