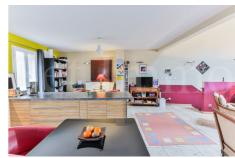

Inner condition : excellent
Building condition : good

Features : double glazing

2 bedroom

1 terrace

2 showers

2 WC

Energy class (dpe): D

Emission of greenhouse gases (ges) :  $\mathsf{A}$ 

ground floor, a professional premises, or artist's studio, with a surface area

of approximately 80 m² in ERP and - Upstairs, a dwelling, type P3, of approximately 90 m² with private access. The location of this property will allow you to realize your professional project within an attractive village all year round. The apartment, without work, can be inhabited by the operator of the activity or can be rented. A great investment! Although offered exclusively, please respect the trust of our